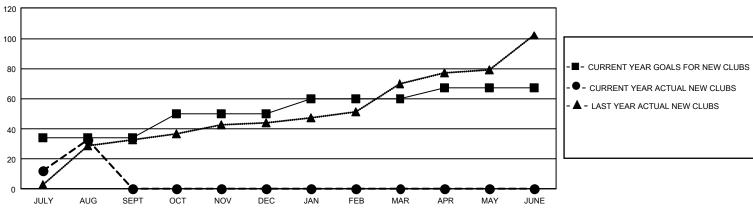

## GAT MONTHLY MEMBERSHIP PROGRESS REPORT

GMT Constitutional Area 6 - I, Group D

REPORT DOES NOT INCLUDE CLUBS IN UNDISTRICTED AREAS.

| Clubs                 |               |           |               | Members               |                         |                         |                                                    |
|-----------------------|---------------|-----------|---------------|-----------------------|-------------------------|-------------------------|----------------------------------------------------|
| RESULTS FOR 2023-2024 |               |           |               | RESULTS FOR 2023-2024 |                         |                         |                                                    |
| QUARTER               | NEW CLUB GOAL | NEW CLUBS | DROPPED CLUBS | QUARTER               | MBER GROWTH NET<br>GOAL | MEMBER GROWTH<br>ACTUAL | DROPPED MEMBERS<br>ACTUAL (including<br>transfers) |
| JULY/AUG/SEPT         | - 102         | 33        | 12            | JULY/AUG/SEPT         | 490                     | 3,175                   | 1,012                                              |
| OCT/NOV/DEC           | 48            | 0         | 0             | OCT/NOV/DEC           | 575                     | 0                       | 0                                                  |
| JAN/FEB/MAR           | 30            | 0         | 0             | JAN/FEB/MAR           | 475                     | 0                       | 0                                                  |
| APR/MAY/JUNE          | 21            | 0         | 0             | APR/MAY/JUNE          | 330                     | 0                       | 0                                                  |