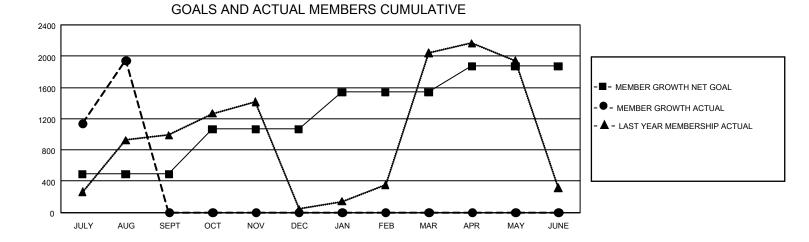

## GAT MONTHLY MEMBERSHIP PROGRESS REPORT

GMT Constitutional Area 6 - I, Group D

REPORT DOES NOT INCLUDE CLUBS IN UNDISTRICTED AREAS.

| Clubs                 |               |           |               | Members               |                         |                         |                                                    |
|-----------------------|---------------|-----------|---------------|-----------------------|-------------------------|-------------------------|----------------------------------------------------|
| RESULTS FOR 2023-2024 |               |           |               | RESULTS FOR 2023-2024 |                         |                         |                                                    |
| QUARTER               | NEW CLUB GOAL | NEW CLUBS | DROPPED CLUBS | QUARTER               | MBER GROWTH NET<br>GOAL | MEMBER GROWTH<br>ACTUAL | DROPPED MEMBERS<br>ACTUAL (including<br>transfers) |
| JULY/AUG/SEPT         | - 102         | 33        | 12            | JULY/AUG/SEPT         | 490                     | 3,175                   | 1,012                                              |
| OCT/NOV/DEC           | 48            | 0         | 0             | OCT/NOV/DEC           | 575                     | 0                       | 0                                                  |
| JAN/FEB/MAR           | 30            | 0         | 0             | JAN/FEB/MAR           | 475                     | 0                       | 0                                                  |
| APR/MAY/JUNE          | 21            | 0         | 0             | APR/MAY/JUNE          | 330                     | 0                       | 0                                                  |